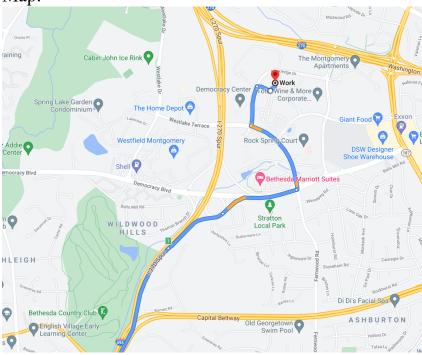

CATARACT & IMPLANT SURGERY
CORNEA & EXTERNAL DISEASE
GLAUCOMA SURGERY & MANAGEMENT
OCULAR IMMUNOLOGY & UVEITIS

Directions from the South (Coming North on Interstate 495):

| - | At I-495-270 split, sta | ay left a | t fork towa | ırds I-270 N. |
|---|-------------------------|-----------|-------------|---------------|
|---|-------------------------|-----------|-------------|---------------|

| - | Take Exit 1 (Democracy Blvd)                    | 0.3 miles |
|---|-------------------------------------------------|-----------|
| - | Stay RIGHT at fork to go east on Democracy Blvd | 0.4 miles |
| - | Turn LEFT on Fernwood Drive                     | 0.4 miles |
| - | Turn RIGHT at Rockledge Drive                   | 0.2 miles |

- Turn RIGHT at the sign for SKYBRIDGE TOWERS

We are located in 6720A

Park in the parking deck 6720C

If you have any questions, call us at 301-493-9600. Press 1 for Front Desk.